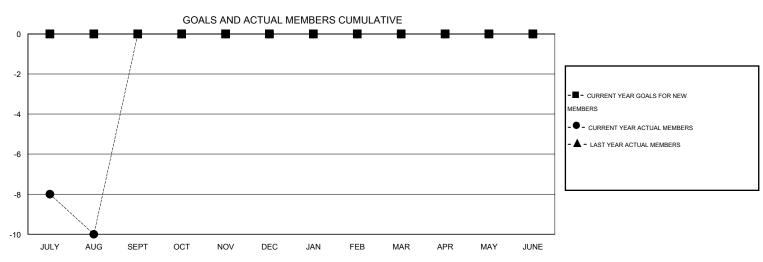

## 1.00

|               |                  | Clubs             |                  |                  | Members               |                    |                                     |                    |                  |  |
|---------------|------------------|-------------------|------------------|------------------|-----------------------|--------------------|-------------------------------------|--------------------|------------------|--|
|               | RESUI            | LTS FOR 2015-2016 |                  |                  | RESULTS FOR 2015-2016 |                    |                                     |                    |                  |  |
| QUARTER       | NEW CLUB<br>GOAL | NEW CLUBS         | DROPPED<br>CLUBS | NET<br>GAIN/LOSS | QUARTER               | NEW MEMBER<br>GOAL | CHARTER AND<br>NEW MEMBERS<br>ADDED | DROPPED<br>MEMBERS | NET<br>GAIN/LOSS |  |
| JULY/AUG/SEPT | 0                | 0                 | 1                | -1               | JULY/AUG/SEPT         | 0                  | 15                                  | 25                 | -10              |  |
| OCT/NOV/DEC   | 0                | 0                 | 0                | 0                | OCT/NOV/DEC           | 0                  | 0                                   | 0                  | 0                |  |
| JAN/FEB/MAR   | 0                | 0                 | 0                | 0                | JAN/FEB/MAR           | 0                  | 0                                   | 0                  | 0                |  |
| APR/MAY/JUNE  | 0                | 0                 | 0                | 0                | APR/MAY/JUNE          | 0                  | 0                                   | 0                  | 0                |  |

## GOALS AND ACTUAL NEW CLUBS CUMULATIVE

| DROPPED CLUBS: 1                   |              | 12 CLUBS OF 69 ADDED 1 OR MORE<br>NEW MEMBERS | GENDER DISTRIBUTION  MALE 890 (66.32%) |              |            |
|------------------------------------|--------------|-----------------------------------------------|----------------------------------------|--------------|------------|
| DROPPED MEMBERS                    |              |                                               | FEMALE                                 | 452 (33.68%) |            |
| DECEASED  CLUB CANCELLED  OTHER  2 | 3<br>0<br>22 | CLICK HERE FOR HEALTH ASSESSMENT DATA         | FAMILY UNIT MEMBERS HEAD OF HOUSEHOLD  |              | 320<br>158 |
| TOTAL 2                            | 25           |                                               | NON-HEAD OF HOUSEHOLD                  |              |            |